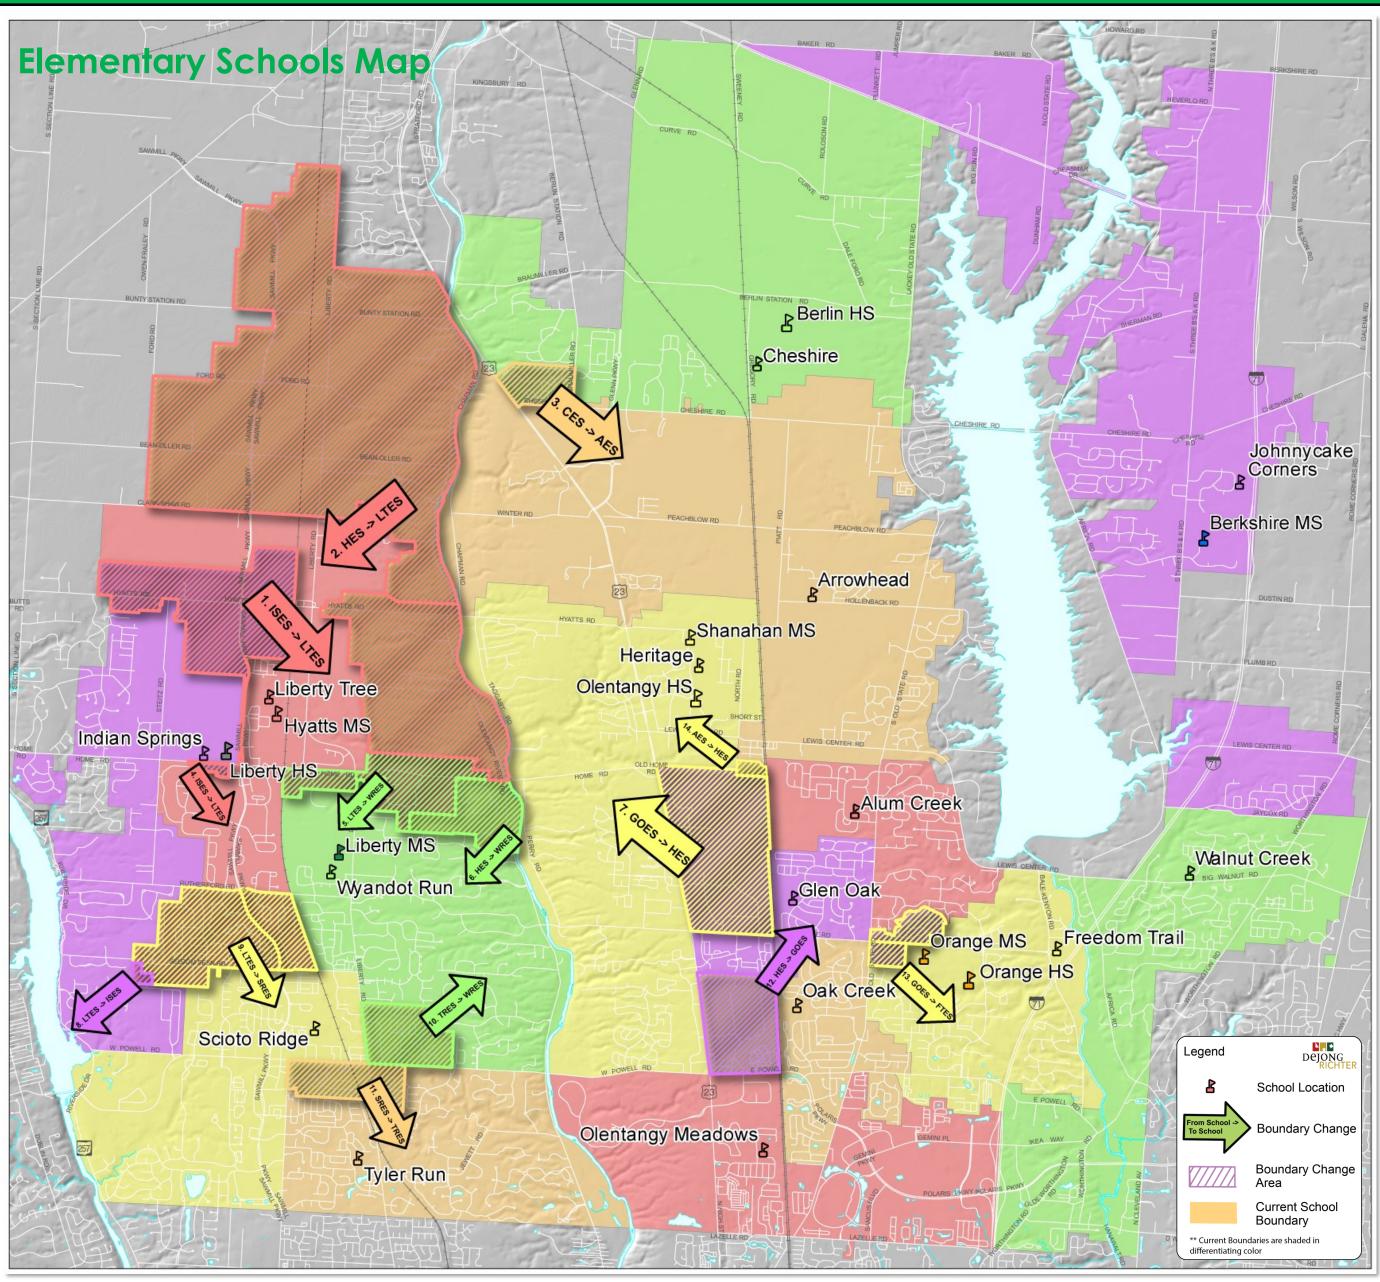

# Elementary Schools

This map shows the current elementary school boundaries in differentiating shades of color. Areas that are changing are denoted by a cross-hatch and an arrow indicating a change area number along with "from schools" and "to schools."

This impacts 714 students.

The table below outlines the change areas and associated subdivisions.

| Change<br>Area # | From School                                                           | To School      | Current Subdivisions                                                                                                                                                              | Future Subdivisions                      |
|------------------|-----------------------------------------------------------------------|----------------|-----------------------------------------------------------------------------------------------------------------------------------------------------------------------------------|------------------------------------------|
| 1                | Indian Springs                                                        | Liberty Tree   |                                                                                                                                                                                   | Heather Ridge<br>Woodcrest Cross (south) |
| 2                | 2 Heritage Liberty Tree Kesselbrooke Station Nelson Farms Timber Lake |                |                                                                                                                                                                                   |                                          |
| 3                | 3 Cheshire Arrowhead Cheshire Crossing (north)                        |                |                                                                                                                                                                                   |                                          |
| 4                | Indian Springs                                                        | Liberty Tree   | Palisades at Golf Village (portion)                                                                                                                                               |                                          |
| 5                | Liberty Tree                                                          | Wyandot Run    | Bridlespur                                                                                                                                                                        |                                          |
| 6                | Heritage                                                              | Wyandot Run    | Trail's End                                                                                                                                                                       | Allington Estates                        |
| 7                | Glen Oak                                                              | Heritage       |                                                                                                                                                                                   | Slate Ridge                              |
| 8                | Liberty Tree                                                          | Indian Springs |                                                                                                                                                                                   | Wedgewood Park (North)                   |
| 9                | Liberty Tree                                                          | Scioto Ridge   | Woods at Seldom Seen Preserve at Seldom Seen Golf Village (Sec. 1) Golf Village - Stone Bridge Golf Village Woods Golf Village Rutherford Golf Village Reserve Rutherford Estates |                                          |
| 10               | Scioto Ridge                                                          | Wyandot Run    | Olentangy Ridge                                                                                                                                                                   |                                          |
| 11               | Bartholomew Run Murphy's Park                                         |                |                                                                                                                                                                                   |                                          |
| 12               | Heritage                                                              | Glen Oak       | None (All Commercial)                                                                                                                                                             |                                          |
| 13               | 13 Glen Oak - Itreedom Irail I                                        |                | Cross Creek<br>Woods at Cross Creek                                                                                                                                               |                                          |