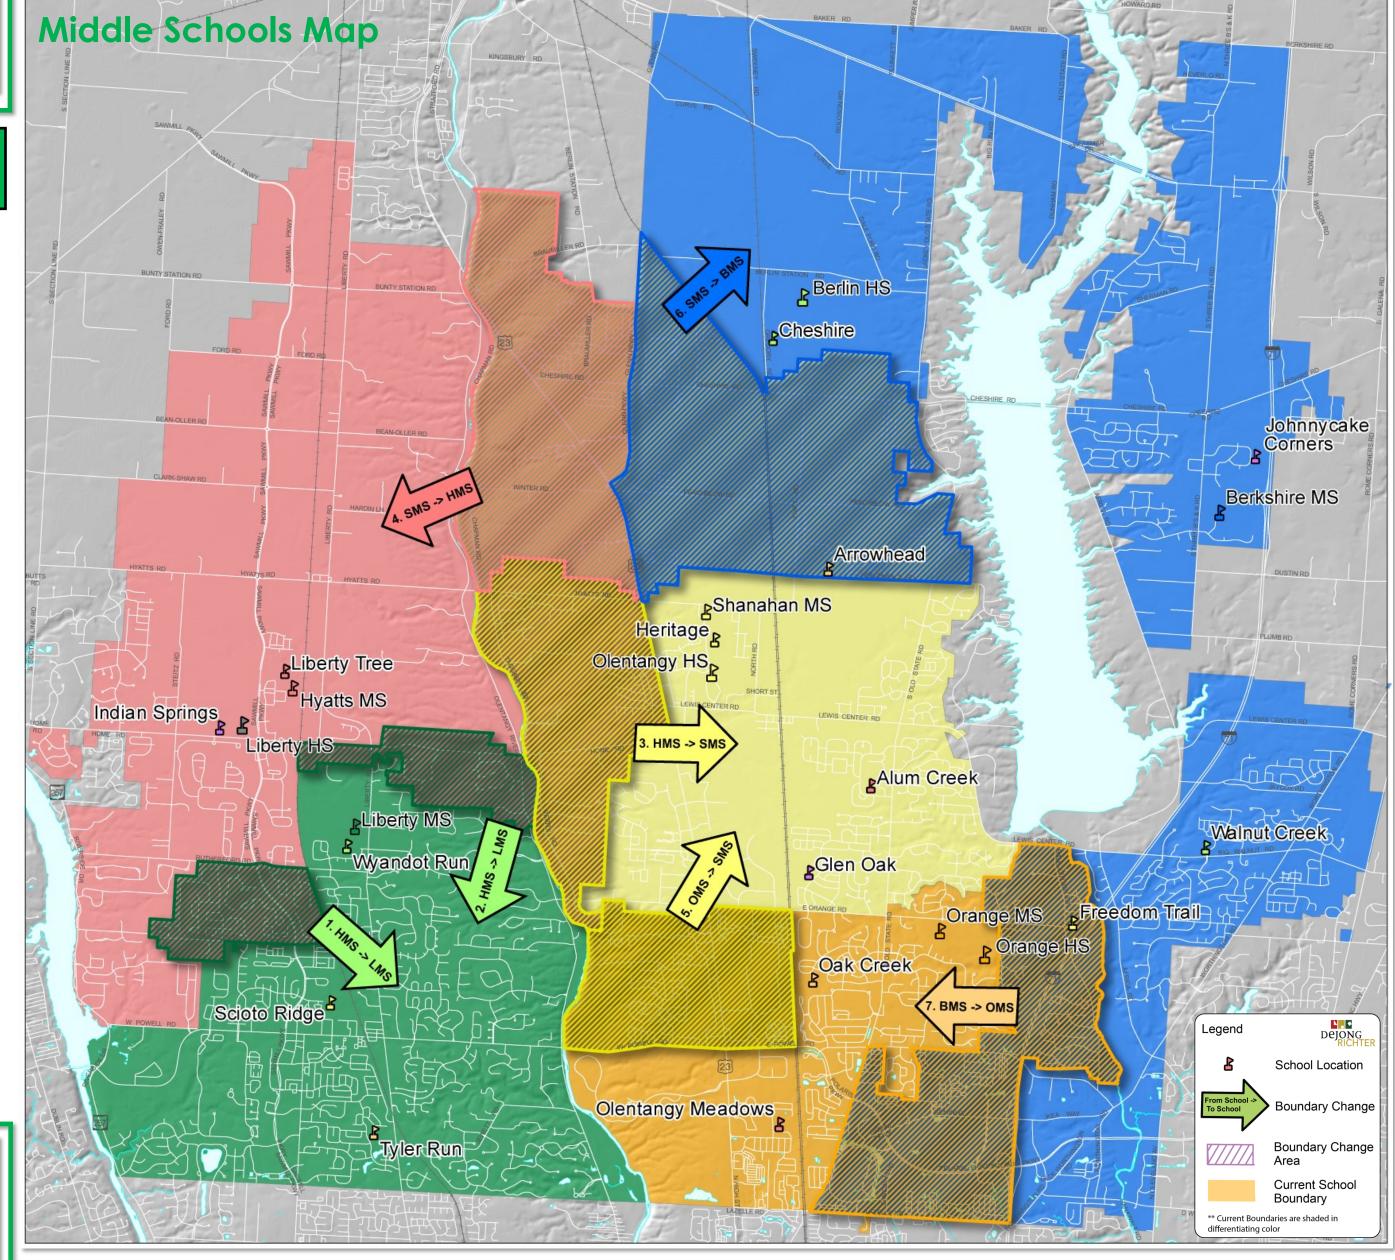

# Middle Schools

This map shows the current middle school boundaries in differentiating shades of color. Areas that are changing are denoted by a cross-hatch and an arrow indicating a change area number along with "from schools" and "to schools."

This impacts 678 students.

The table below outlines the change areas and associated subdivisions.

| Change<br>Area # | From School | To School | Current Subdivisions                                                                                                                                                              |                                                                                                                               |                                                                                                                                                          | Future Subdivisions                                 |
|------------------|-------------|-----------|-----------------------------------------------------------------------------------------------------------------------------------------------------------------------------------|-------------------------------------------------------------------------------------------------------------------------------|----------------------------------------------------------------------------------------------------------------------------------------------------------|-----------------------------------------------------|
| 1                | Hyatts      | Liberty   | Woods at Seldom Seen Preserve at Seldom Seen Golf Village (Sec. 1) Golf Village - Stone Bridge Golf Village Woods Golf Village Rutherford Golf Village Reserve Rutherford Estates |                                                                                                                               |                                                                                                                                                          |                                                     |
| 2                | Hyatts      | Liberty   | Bridlespur<br>Trail's End                                                                                                                                                         |                                                                                                                               |                                                                                                                                                          | Allington Estates                                   |
| 3                | Hyatts      | Shanahan  | The Notch Olentangy Crossing (west) Olentangy Falls                                                                                                                               |                                                                                                                               |                                                                                                                                                          |                                                     |
| 4                | Shanahan    | Hyatts    | Cheshire Crossing (north and south) Lakes at Cheshire Dornoch Estates Braumiller Woods Estates at Braumiller Woods of Dornoch Methesco                                            |                                                                                                                               |                                                                                                                                                          | Stockdale Estates at Braumiller (final phase)       |
| 5                | Orange      | Shanahan  | Burn Brae Deep Run at Riverbend Dooley's Orchard Foxridge Green Meadows Hidden Ravines Hidden Reserve Hidden Springs                                                              | Highmeadows Village<br>Riverbend<br>Sycamore Meadows<br>Villas at Riverbend (condos)                                          |                                                                                                                                                          |                                                     |
| 6                | Shanahan    | Berkshire | Belmont Place Cheshire Cove Enclave at Glenross Landings at Glenross Old Harbor Estates                                                                                           | Oldefield Estates Piatt Meadows Reserve at Glenross Shadow Creek Worthington Arms                                             |                                                                                                                                                          | Communities at Glenross (south)<br>Glenross (north) |
| 7                | Berkshire   | Orange    | 801 Polaris Apartments Antares Park Apartments Avenue at Polaris Bale Kenyon Bluffs The Gardens at Polaris Lakes at Polaris McCammon Chase McCammon Estates                       | Nicoya Northpark Place Polaris Grand Polaris Green Polaris View Prestwick Green Retreat at Polaris River's Edge at Alum Creek | Sumerview Village at Polaris Park Village at Worthington Crossing Village at Bale Kenyon Walker Park Waverly Place Woods at Bale-Kenyon Woods at Polaris | Point at Polaris                                    |