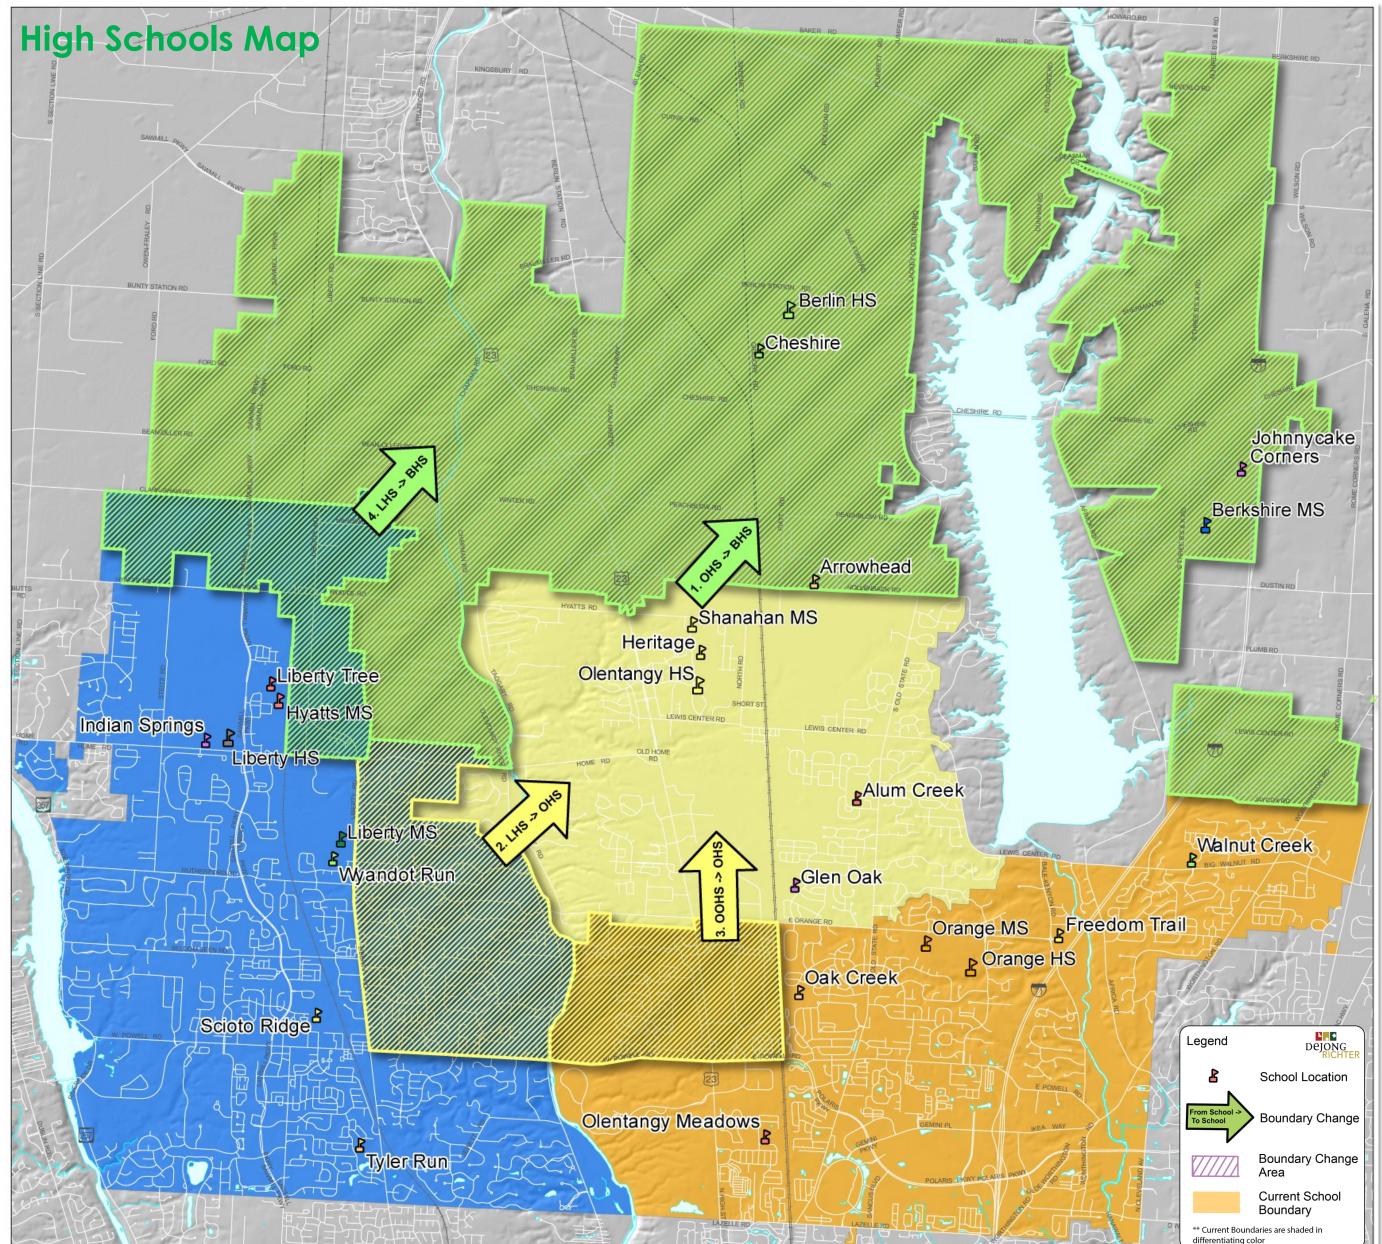

### High Schools

This map shows the current high school boundaries in differentiating shades of color. Areas that are changing are denoted by a cross-hatch and an arrow indicating a change area number along with "from schools" and "to schools."

This impacts 714 students.

The table below outlines the change areas and associated subdivisions.

| ange<br>ea# | From School | To School | Current Subdivisions                                                                                                                                                              |                                                                                                                                                                                                     |                                                                                                                                                                                                                 |                                                                                                                  | Future Subdivisions                                                              |
|-------------|-------------|-----------|-----------------------------------------------------------------------------------------------------------------------------------------------------------------------------------|-----------------------------------------------------------------------------------------------------------------------------------------------------------------------------------------------------|-----------------------------------------------------------------------------------------------------------------------------------------------------------------------------------------------------------------|------------------------------------------------------------------------------------------------------------------|----------------------------------------------------------------------------------|
|             | Olentangy   | Berlin    | Belmont Place Braumiller Woods Cheshire Cove Cheshire Crossing Cheshire Crossing (South) Cheshire Woods Cheshire Woods Cheshire Woods Estates Dornoch Estates Enclave at Glenross | Estates at Sherman Lakes (The) Harbor Pointe Hidden Creek Hidden Creek Estates Hidden Meadows Kesslebrooke Station Lakes at Cheshire Landings at Glenross Malabar Marisol Meadows at Cheshire (The) | Methesco (Student Housing) Nelson Farms Old Harbor Estates Oldefield Estates Piatt Meadows Ravines of Alum Creek (The) Reserve at Glenross (The) Reserve at Glenross (The) Roseland Shadow Creek Sheffield Park | Sherman Lakes Summerwood Summerwood Lakes Tall Oaks Thorton Woods Timber Lake Twin Hickory Farm Whispering Creek | Northeast TIFF Communities at Glenross Stockdale Glenmead Fox Haven Farm Estates |
| 2           | Liberty     | Olentangy | Bridlespur Canterbury Chamber Glen The Chase Daventry Park Deseret Lakes at Silverleaf                                                                                            | Olentangy Ridge Quail Meadows The Retreat Sherborne Mews Westchester Wingate Farms Woodland Glen Woodland Hall Woods at Wildcat Run                                                                 |                                                                                                                                                                                                                 |                                                                                                                  |                                                                                  |
| 3           | Orange      | Olentangy | Deep Run at Riverbend<br>Dooley's Orchard<br>Foxridge                                                                                                                             | Hidden Springs Highmeadows Village Riverbend Sycamore Meadows Villas at Riverbend (condos)                                                                                                          |                                                                                                                                                                                                                 |                                                                                                                  |                                                                                  |
| 4           | Liberty     | Berlin    | Hardin Woods<br>Liberty Trace (current and future)                                                                                                                                |                                                                                                                                                                                                     |                                                                                                                                                                                                                 |                                                                                                                  | Clarkshaw Moors Woodcrest Cross Mullen Trace Nelson Farms (final phase)          |