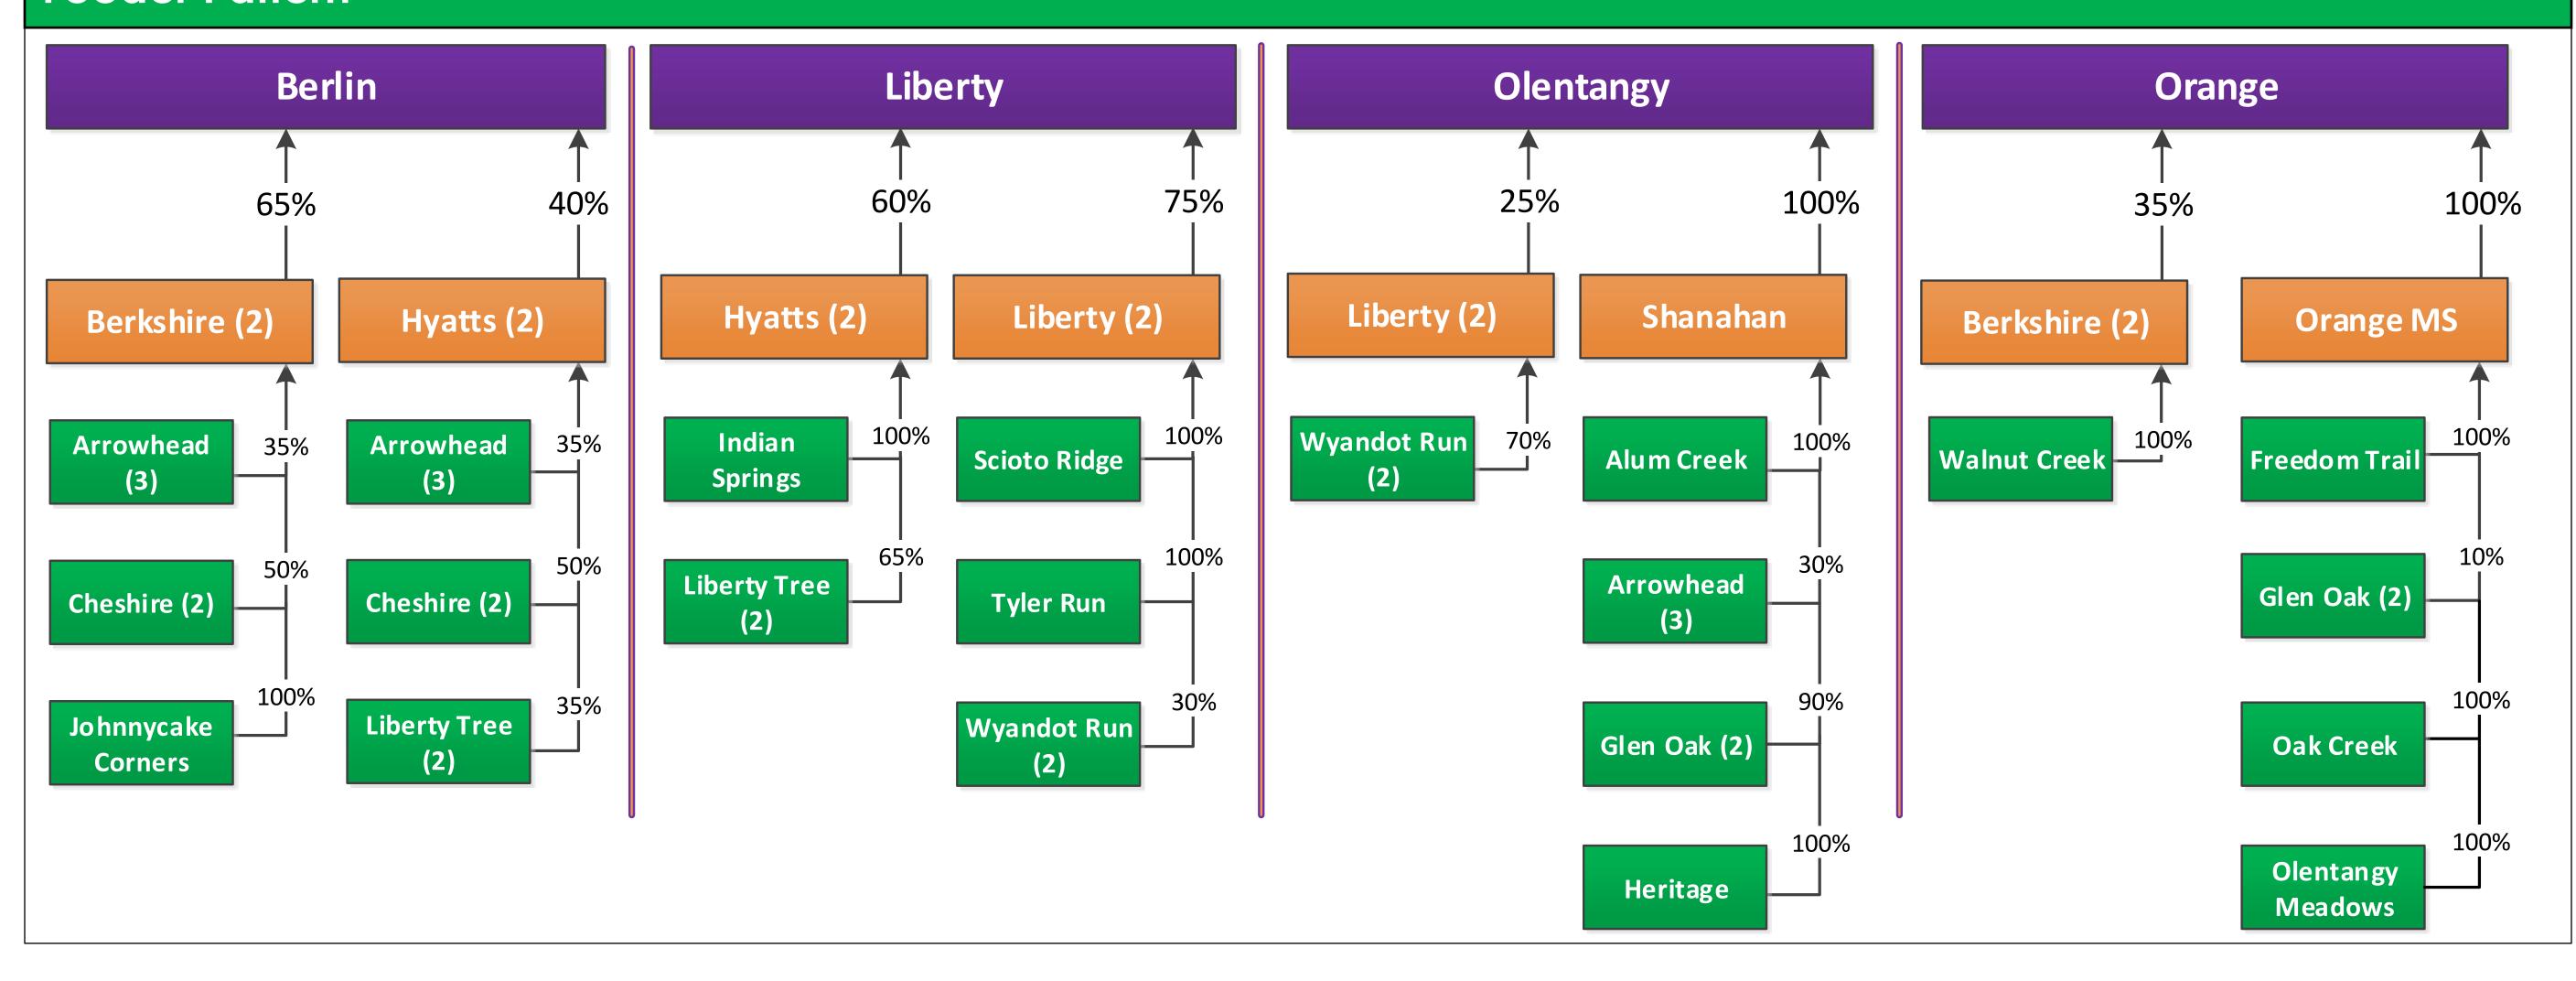

### 2018-19 Boundaries



#### Feeder Pattern



# Boundary Changes 2018-19



# Middle Schools

This map shows the current middle school boundaries in differentiating shades of color. Areas that are changing are denoted by a cross-hatch and an arrow indicating a change area number along with "from schools" and "to schools."

This impacts 678 students.

The table below outlines the change areas and associated subdivisions.

| Change<br>Area # | From School | To School | Current Subdivisions                                                                                                                                                              |                                                                                                                               |