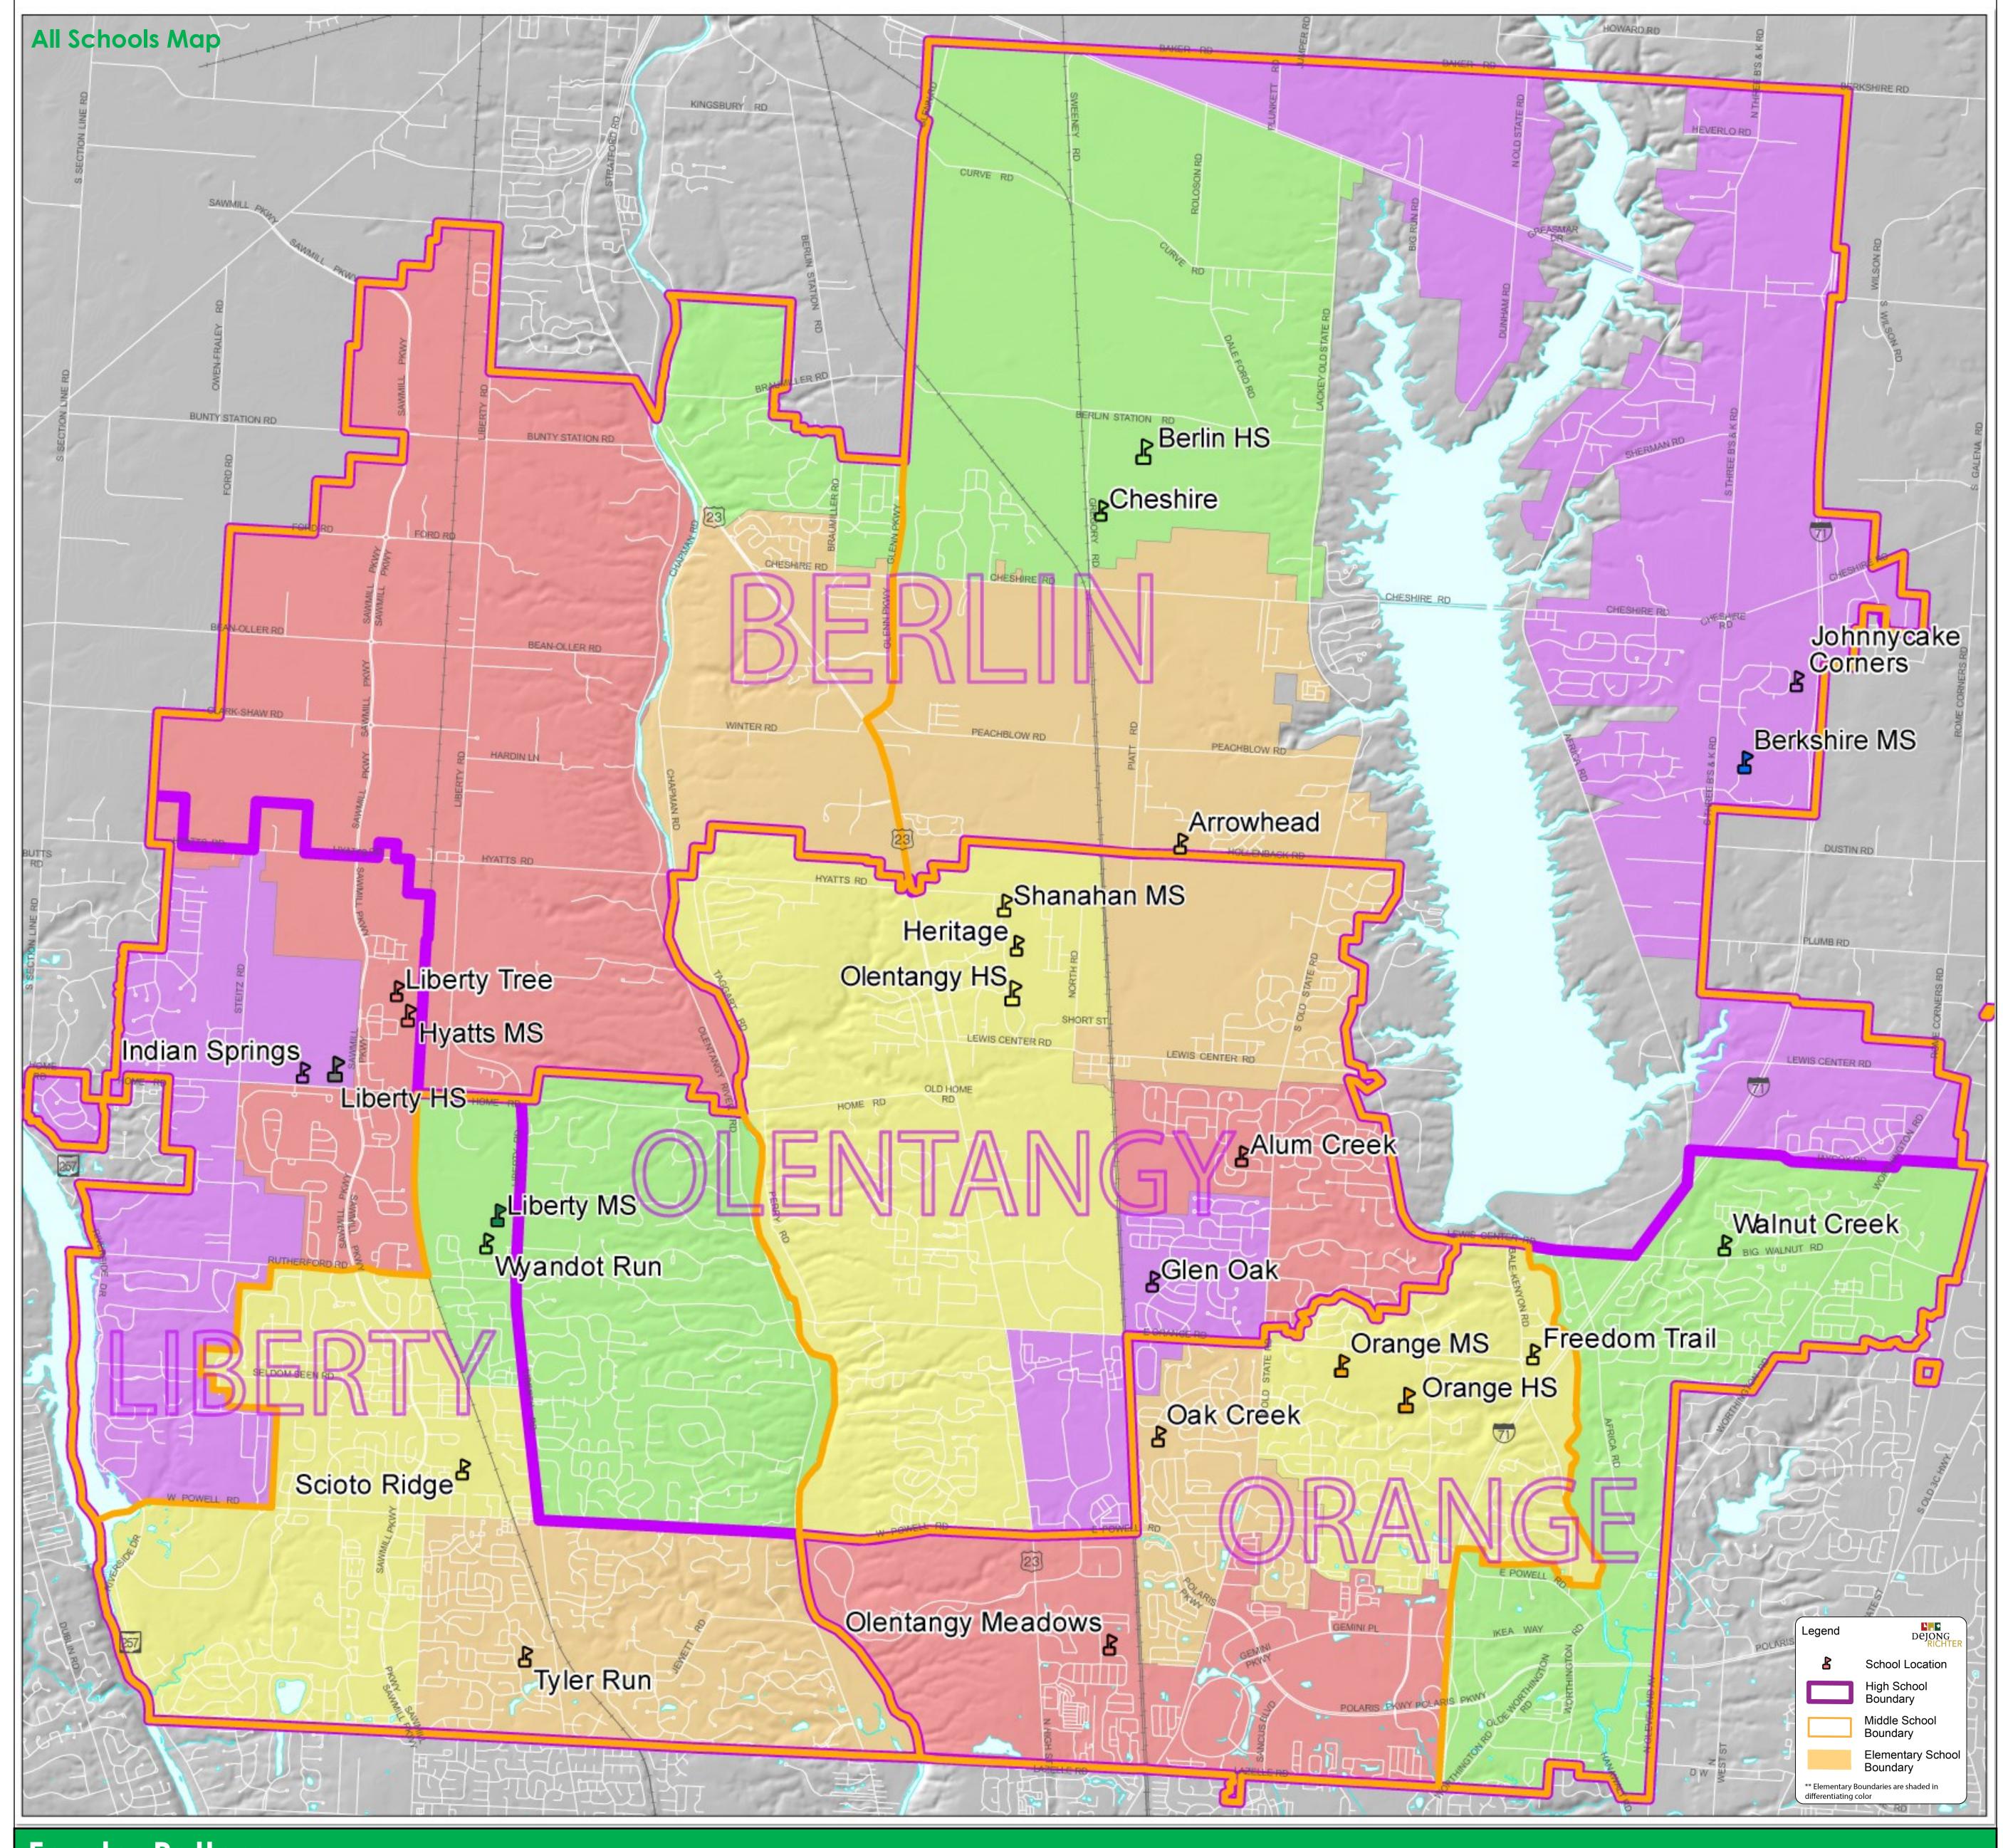

### 2018-19 Boundaries



#### Feeder Pattern



# Boundary Changes 2018-19



# Middle Schools

This map shows the current middle school boundaries in differentiating shades of color. Areas that are changing are denoted by a cross-hatch and an arrow indicating a change area number along with "from schools" and "to schools."

This impacts 678 students.

The table below outlines the change areas and associated subdivisions.

| Change<br>Area # | From School | To School | Current Subdivisions                                                                                                                                                              |                                                                                                                               |