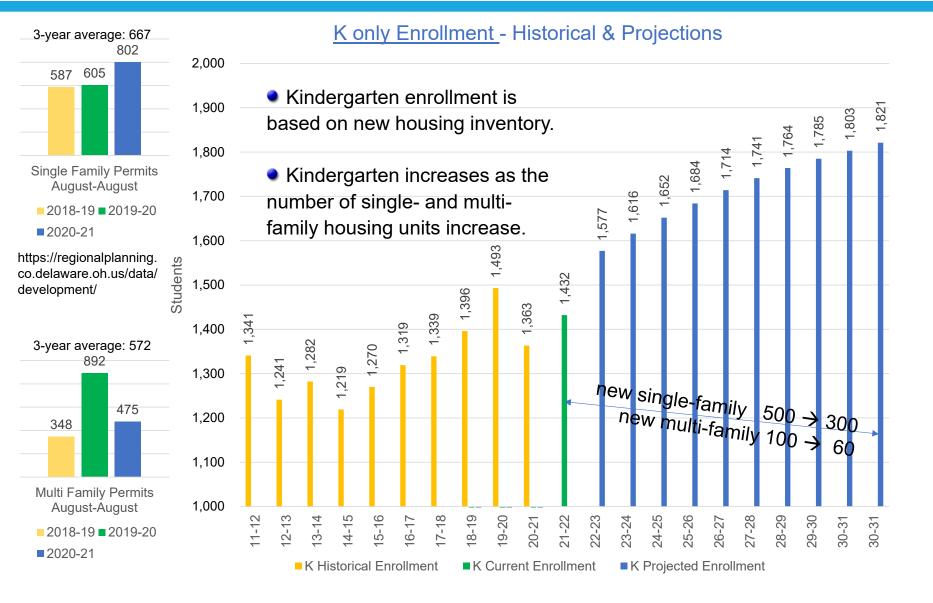

#### <u>District K only Enrollment</u> - Historical & Projections

# **Projected vs. Actual Enrollment**

|                    | 2021-22<br>Projected | 2021-22<br>Actual | Difference | % Difference |
|--------------------|----------------------|-------------------|------------|--------------|
| <b>Pre-K Total</b> | 467                  | 430               | (37)       | -7.92%       |
| K                  | 1,507                | 1,432             | (75)       | -4.98%       |
| 1                  | 1,584                | 1,604             | 20         | 1.26%        |
| 2                  | 1,679                | 1,670             | (9)        | -0.54%       |
| 3                  | 1,680                | 1,637             | (43)       | -2.56%       |
| 4                  | 1,715                | 1,703             | (12)       | -0.70%       |
| 5                  | 1,757                | 1,757             | -          | 0.00%        |
| K-5 Total          | 9,922                | 9,803             | (119)      | -1.20%       |
| 6                  | 1,745                | 1,739             | (6)        | -0.34%       |
| 7                  | 1,718                | 1,694             | (24)       | -1.40%       |
| 8                  | 1,748                | 1,755             | 7          | 0.40%        |
| 6-8 Total          | 5,211                | 5,188             | (23)       | -0.44%       |
| 9                  | 1,701                | 1,736             | 35         | 2.06%        |
| 10                 | 1,805                | 1,796             | (9)        | -0.50%       |
| 11                 | 1,826                | 1,797             | (29)       | -1.59%       |
| 12                 | 1,785                | 1,793             | 8          | 0.45%        |
| Ungraded           | 27                   | 30                | 3          | 11.11%       |
| 9-12 Total         | 7,144                | 7,152             | 8          | 0.11%        |
| K-12 Total         | 22,277               | 22,143            | (134)      | -0.60%       |
| PK-12 Total        | 22,744               | 22,573            | (171)      | -0.75%       |

## **Projected Enrollment**

|                 |         |         |         |         | 94      | 11 0111 |         |         |         |         |         |
|-----------------|---------|---------|---------|---------|---------|---------|---------|---------|---------|---------|---------|
|                 | 2021-22 | 2022-23 | 2023-24 | 2024-25 | 2025-26 | 2026-27 | 2027-28 | 2028-29 | 2029-30 | 2030-31 | 2031-32 |
| Pre-K Total     | 430     | 505     | 517     | 528     | 539     | 548     | 557     | 565     | 571     | 577     | 583     |
| K               | 1,432   | 1,577   | 1,616   | 1,652   | 1,684   | 1,714   | 1,741   | 1,764   | 1,785   | 1,803   | 1,821   |
| 1               | 1,604   | 1,601   | 1,763   | 1,806   | 1,846   | 1,883   | 1,916   | 1,946   | 1,972   | 1,995   | 2,015   |
| 2               | 1,670   | 1,638   | 1,635   | 1,801   | 1,845   | 1,885   | 1,923   | 1,956   | 1,987   | 2,014   | 2,038   |
| 3               | 1,637   | 1,720   | 1,688   | 1,684   | 1,855   | 1,900   | 1,942   | 1,981   | 2,016   | 2,047   | 2,075   |
| 4               | 1,703   | 1,688   | 1,774   | 1,741   | 1,737   | 1,913   | 1,960   | 2,003   | 2,043   | 2,079   | 2,111   |
| 5               | 1,757   | 1,749   | 1,734   | 1,822   | 1,787   | 1,783   | 1,964   | 2,012   | 2,057   | 2,098   | 2,135   |
| K-5 Total       | 9,803   | 9,973   | 10,209  | 10,505  | 10,754  | 11,079  | 11,446  | 11,663  | 11,860  | 12,036  | 12,195  |
| Pre-K - 5 Total | 10,233  | 10,478  | 10,726  | 11,033  | 11,293  | 11,627  | 12,003  | 12,228  | 12,431  | 12,613  | 12,778  |
| 6               | 1,739   | 1,796   | 1,788   | 1,772   | 1,863   | 1,827   | 1,823   | 2,008   | 2,057   | 2,103   | 2,144   |
| 7               | 1,694   | 1,789   | 1,848   | 1,839   | 1,823   | 1,916   | 1,880   | 1,876   | 2,066   | 2,117   | 2,163   |
| 8               | 1,755   | 1,719   | 1,816   | 1,875   | 1,866   | 1,850   | 1,945   | 1,907   | 1,903   | 2,096   | 2,148   |
| 6-8 Total       | 5,188   | 5,304   | 5,451   | 5,486   | 5,552   | 5,593   | 5,647   | 5,791   | 6,027   | 6,316   | 6,455   |
| 9               | 1,736   | 1,782   | 1,745   | 1,843   | 1,904   | 1,895   | 1,878   | 1,974   | 1,936   | 1,932   | 2,128   |
| 10              | 1,796   | 1,760   | 1,806   | 1,769   | 1,868   | 1,930   | 1,921   | 1,904   | 2,001   | 1,963   | 1,959   |
| 11              | 1,797   | 1,827   | 1,790   | 1,837   | 1,799   | 1,901   | 1,963   | 1,954   | 1,937   | 2,036   | 1,997   |
| 12              | 1,793   | 1,787   | 1,816   | 1,780   | 1,827   | 1,789   | 1,890   | 1,952   | 1,942   | 1,926   | 2,024   |
| Ungraded        | 30      | 30      | 30      | 30      | 30      | 30      | 30      | 30      | 30      | 30      | 30      |
| 9-12 Total      | 7,152   | 7,185   | 7,188   | 7,259   | 7,428   | 7,544   | 7,681   | 7,813   | 7,847   | 7,886   | 8,138   |
| K-12 Total      | 22,143  | 22,463  | 22,848  | 23,250  | 23,734  | 24,216  | 24,774  | 25,267  | 25,733  | 26,238  | 26,788  |
| PK-12 Total     | 22,573  | 22,967  | 23,365  | 23,779  | 24,273  | 24,764  | 25,331  | 25,832  | 26,304  | 26,815  | 27,371  |