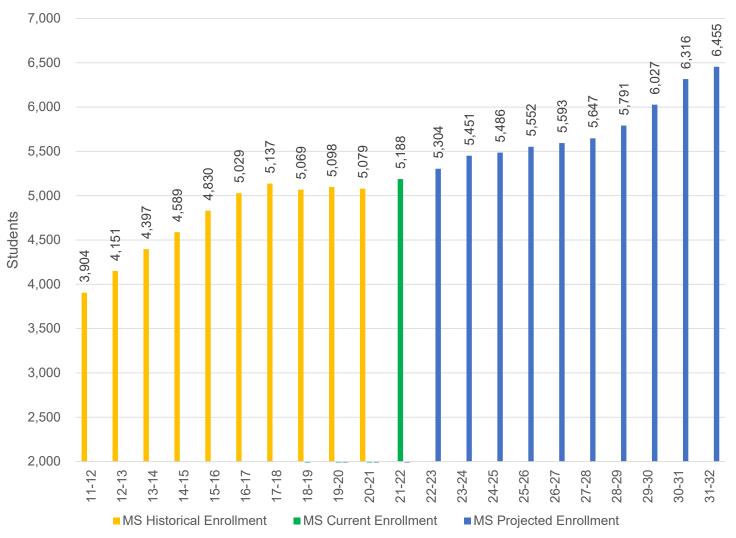

|                |       | MI    | DDLE  | schoo    | LS            |
|----------------|-------|-------|-------|----------|---------------|
|                | 6     | 7     | 8     | BUILDING | TOTALS        |
| OBMS           | 426   | 398   | 383   | 1,207    | OBMS          |
| OHMS           | 313   | 278   | 328   | 919      | OHMS          |
| OLMS           | 369   | 319   | 340   | 1,028    | OLMS          |
| OOMS           | 319   | 353   | 373   | 1,045    | OOMS          |
| OSMS           | 312   | 346   | 331   | 989      | OSMS          |
| TOTAL BY GRADE | 1,739 | 1,694 | 1,755 |          |               |
|                |       |       |       | 5,188    | MIDDLE SCHOOL |

## **Projected MS Enrollment**

# **Projected MS Classroom Need**

|                                    | 2021-22   | 2022-23   | 2023-24   | 2024-25   | 2025-26   | 2026-27   | 2027-28   | 2028-29   | 2029-30   | 2030-31   | 2031-32   |
|------------------------------------|-----------|-----------|-----------|-----------|-----------|-----------|-----------|-----------|-----------|-----------|-----------|
|                                    |           |           |           |           |           |           |           |           |           |           |           |
| Grade                              | Clasrooms |
| 6 (25 ratio)                       | 70        | 72        | 72        | 71        | 75        | 73        | 73        | 80        | 82        | 84        | 86        |
| 7 (25 ratio)                       | 68        | 72        | 74        | 74        | 73        | 77        | 75        | 75        | 83        | 85        | 87        |
| 8 (25 ratio)                       | 70        | 69        | 73        | 75        | 75        | 74        | 78        | 76        | 76        | 84        | 86        |
| SLC                                | 8         | 8         | 9         | 9         | 9         | 9         | 9         | 9         | 9         | 9         | 9         |
| Total 6-8                          | 216       | 221       | 228       | 229       | 232       | 233       | 235       | 240       | 250       | 262       | 268       |
| Projection per Classro             | om Inver  | ntory     |           |           |           |           |           |           |           |           |           |
| Total Classrooms Needed            | 216       | 221       | 228       | 229       | 232       | 233       | 235       | 240       | 250       | 262       | 268       |
|                                    |           |           |           |           |           |           |           |           |           |           |           |
| Total Core Classrooms Available    | 221       | 221       | 221       | 221       | 221       | 221       | 221       | 221       | 221       | 221       | 221       |
| Total Classrooms Extra(+)/Short(-) | 5         | 0         | -7        | -8        | -11       | -12       | -14       | -19       | -29       | -41       | -47       |
|                                    |           |           |           |           |           |           |           |           |           |           |           |
| Add 46 Core Classrooms for MS6     |           |           | 267       | 267       | 267       | 267       | 267       | 267       | 267       | 267       | 267       |
| Total Classrooms Extra(+)/Short(-) |           |           | 39        | 38        | 35        | 34        | 32        | 27        | 17        | 5         | -1        |