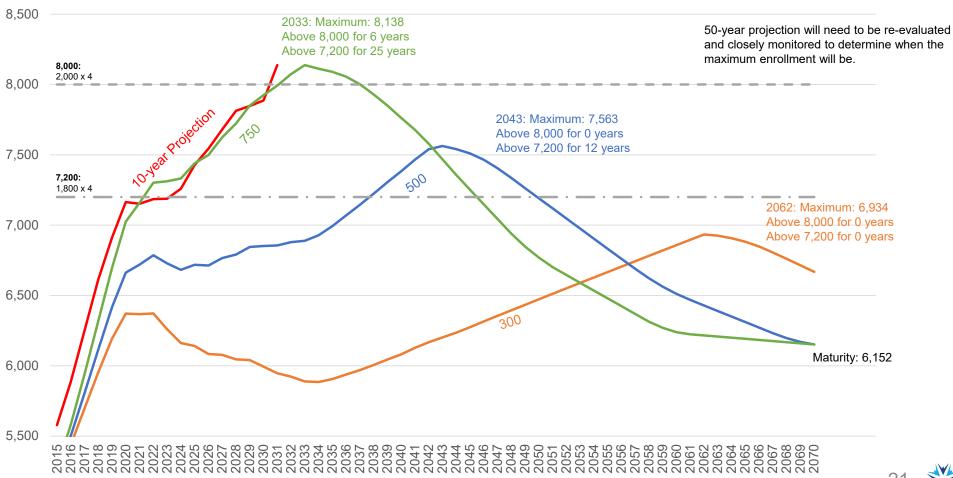

Per our August 2015 HS 50-year Projection, HS enrollment does not exceed 8,138.

## **Projected HS Enrollment – 50-year Projection**

50-year projection from August 2015 Report. Enrollment is following the projections for 750 housing starts per year. Enrollment only goes above 8,000 for 6 years.