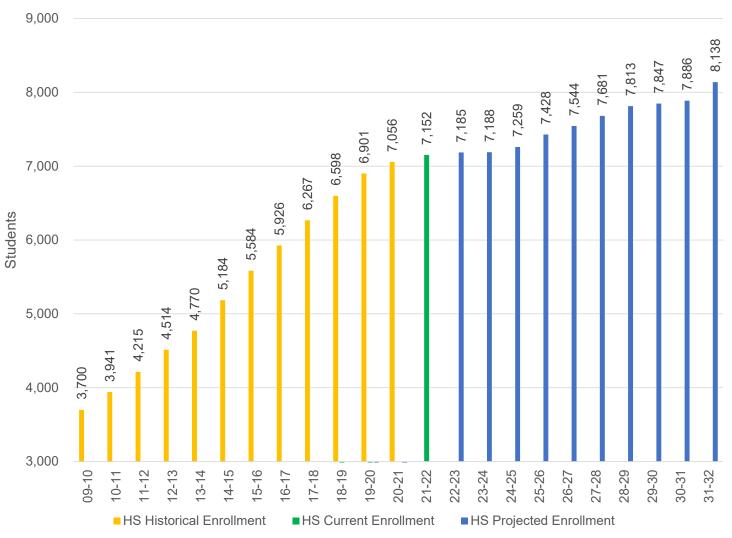

## **Enrollment Report 09/08/2021**

|         |          |       |       | HIG   | SH SCH | 100L | S               |                   |
|---------|----------|-------|-------|-------|--------|------|-----------------|-------------------|
|         |          | 9     | 10    | 11    | 12     | 14   | BUILDING TOTALS |                   |
|         | OBHS     | 403   | 435   | 379   | 345    | 1    | 1,563           | OBHS              |
|         | OHS      | 422   | 404   | 422   | 416    | 10   | 1,674           | OHS               |
|         | OLHS     | 446   | 478   | 485   | 535    | 9    | 1,953           | OLHS              |
|         | 00HS _   | 465   | 479   | 511   | 497    | 10   | 1,962           | OOHS              |
| TOTAL B | BY GRADE | 1,736 | 1,796 | 1,797 | 1,793  | 30   |                 |                   |
|         |          |       |       |       |        |      | 7,152           | HIGH SCHOOL TOTAL |

## **Projected HS Enrollment**

|                           | 2021-22     | 2022-23        | 2023-24 | 2024-25 | 2025-26                    | 2026-27        | 2027-28      | 2028-29 | 2029-30            | 2030-31 | 2031-32 |
|---------------------------|-------------|----------------|---------|---------|----------------------------|----------------|--------------|---------|--------------------|---------|---------|
| 9                         | 1,736       | 1,782          | 1,745   | 1,843   | 1,904                      | 1,895          | 1,878        | 1,974   | 1,936              | 1,932   | 2,128   |
| 10                        | 1,796       | 1,760          | 1,806   | 1,769   | 1,868                      | 1,930          | 1,921        | 1,904   | 2,001              | 1,963   | 1,959   |
| 11                        | 1,797       | 1,827          | 1,790   | 1,837   | 1,799                      | 1,901          | 1,963        | 1,954   | 1,937              | 2,036   | 1,997   |
| 12                        | 1,793       | 1,787          | 1,816   | 1,780   | 1,827                      | 1,789          | 1,890        | 1,952   | 1,942              | 1,926   | 2,024   |
| Ungraded                  | 30          | 30             | 30      | 30      | 30                         | 30             | 30           | 30      | 30                 | 30      | 30      |
| 9-12 Total                | 7,152       | 7,185          | 7,188   | 7,259   | 7,428                      | 7,544          | 7,681        | 7,813   | 7,847              | 7,886   | 8,138   |
| Average Enrollment per HS | 1,788       | 1,796          | 1,797   | 1,815   | 1,857                      | 1,886          | 1,920        | 1,953   | 1,962              | 1,972   | 2,034   |
|                           | HS Design C | apacity: 1,80  | 0       |         | HS Stretch Capacity: 2,000 |                | LHS at end o |         | f 18-19: 2,155     | 5       |         |
|                           | HS Design C | apacity x 4: 7 | ,200    |         | HS Stretch C               | apacity x 4: 8 | 3,000        |         | LHS max x 4: 8,620 |         |         |

Per our August 2015 HS 50-year Projection, HS enrollment does not exceed 8,138.