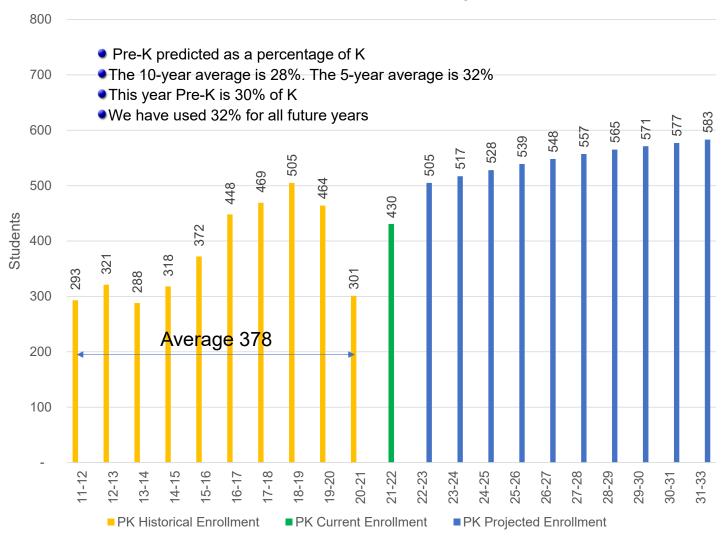

#### PK Enrollment - Historical & Projections

# **Projected vs. Actual Enrollment**

|                    | 2021-22<br>Projected | 2021-22<br>Actual | Difference | % Difference |
|--------------------|----------------------|-------------------|------------|--------------|
| <b>Pre-K Total</b> | 467                  | 430               | (37)       | -7.92%       |
| K                  | 1,507                | 1,432             | (75)       | -4.98%       |
| 1                  | 1,584                | 1,604             | 20         | 1.26%        |
| 2                  | 1,679                | 1,670             | (9)        | -0.54%       |
| 3                  | 1,680                | 1,637             | (43)       | -2.56%       |
| 4                  | 1,715                | 1,703             | (12)       | -0.70%       |
| 5                  | 1,757                | 1,757             | -          | 0.00%        |
| K-5 Total          | 9,922                | 9,803             | (119)      | -1.20%       |
| 6                  | 1,745                | 1,739             | (6)        | -0.34%       |
| 7                  | 1,718                | 1,694             | (24)       | -1.40%       |
| 8                  | 1,748                | 1,755             | 7          | 0.40%        |
| 6-8 Total          | 5,211                | 5,188             | (23)       | -0.44%       |
| 9                  | 1,701                | 1,736             | 35         | 2.06%        |
| 10                 | 1,805                | 1,796             | (9)        | -0.50%       |
| 11                 | 1,826                | 1,797             | (29)       | -1.59%       |
| 12                 | 1,785                | 1,793             | 8          | 0.45%        |
| Ungraded           | 27                   | 30                | 3          | 11.11%       |
| 9-12 Total         | 7,144                | 7,152             | 8          | 0.11%        |
| K-12 Total         | 22,277               | 22,143            | (134)      | -0.60%       |
| PK-12 Total        | 22,744               | 22,573            | (171)      | -0.75%       |

## **Projected Enrollment**

|                 |         |         |         |         | 94      | 11 0111 |         |         |         |         |         |
|-----------------|---------|---------|---------|---------|---------|---------|---------|---------|---------|---------|---------|
|                 | 2021-22 | 2022-23 | 2023-24 | 2024-25 | 2025-26 | 2026-27 | 2027-28 | 2028-29 | 2029-30 | 2030-31 | 2031-32 |
| Pre-K Total     | 430     | 505     | 517     | 528     | 539     | 548     | 557     | 565     | 571     | 577     | 583     |
| K               | 1,432   | 1,577   | 1,616   | 1,652   | 1,684   | 1,714   | 1,741   | 1,764   | 1,785   | 1,803   | 1,821   |
| 1               | 1,604   | 1,601   | 1,763   | 1,806   | 1,846   | 1,883   | 1,916   | 1,946   | 1,972   | 1,995   | 2,015   |
| 2               | 1,670   | 1,638   | 1,635   | 1,801   | 1,845   | 1,885   | 1,923   | 1,956   | 1,987   | 2,014   | 2,038   |
| 3               | 1,637   | 1,720   | 1,688   | 1,684   | 1,855   | 1,900   | 1,942   | 1,981   | 2,016   | 2,047   | 2,075   |
| 4               | 1,703   | 1,688   | 1,774   | 1,741   | 1,737   | 1,913   | 1,960   | 2,003   | 2,043   | 2,079   | 2,111   |
| 5               | 1,757   | 1,749   | 1,734   | 1,822   | 1,787   | 1,783   | 1,964   | 2,012   | 2,057   | 2,098   | 2,135   |
| K-5 Total       | 9,803   | 9,973   | 10,209  | 10,505  | 10,754  | 11,079  | 11,446  | 11,663  | 11,860  | 12,036  | 12,195  |
| Pre-K - 5 Total | 10,233  | 10,478  | 10,726  | 11,033  | 11,293  | 11,627  | 12,003  | 12,228  | 12,431  | 12,613  | 12,778  |
| 6               | 1,739   | 1,796   | 1,788   | 1,772   | 1,863   | 1,827   | 1,823   | 2,008   | 2,057   | 2,103   | 2,144   |
| 7               | 1,694   | 1,789   | 1,848   | 1,839   | 1,823   | 1,916   | 1,880   | 1,876   | 2,066   | 2,117   | 2,163   |
| 8               | 1,755   | 1,719   | 1,816   | 1,875   | 1,866   | 1,850   | 1,945   | 1,907   | 1,903   | 2,096   | 2,148   |
| 6-8 Total       | 5,188   | 5,304   | 5,451   | 5,486   | 5,552   | 5,593   | 5,647   | 5,791   | 6,027   | 6,316   | 6,455   |
| 9               | 1,736   | 1,782   | 1,745   | 1,843   | 1,904   | 1,895   | 1,878   | 1,974   | 1,936   | 1,932   | 2,128   |
| 10              | 1,796   | 1,760   | 1,806   | 1,769   | 1,868   | 1,930   | 1,921   | 1,904   | 2,001   | 1,963   | 1,959   |
| 11              | 1,797   | 1,827   | 1,790   | 1,837   | 1,799   | 1,901   | 1,963   | 1,954   | 1,937   | 2,036   | 1,997   |
| 12              | 1,793   | 1,787   | 1,816   | 1,780   | 1,827   | 1,789   | 1,890   | 1,952   | 1,942   | 1,926   | 2,024   |
| Ungraded        | 30      | 30      | 30      | 30      | 30      | 30      | 30      | 30      | 30      | 30      | 30      |
| 9-12 Total      | 7,152   | 7,185   | 7,188   | 7,259   | 7,428   | 7,544   | 7,681   | 7,813   | 7,847   | 7,886   | 8,138   |
| K-12 Total      | 22,143  | 22,463  | 22,848  | 23,250  | 23,734  | 24,216  | 24,774  | 25,267  | 25,733  | 26,238  | 26,788  |
| PK-12 Total     | 22,573  | 22,967  | 23,365  | 23,779  | 24,273  | 24,764  | 25,331  | 25,832  | 26,304  | 26,815  | 27,371  |