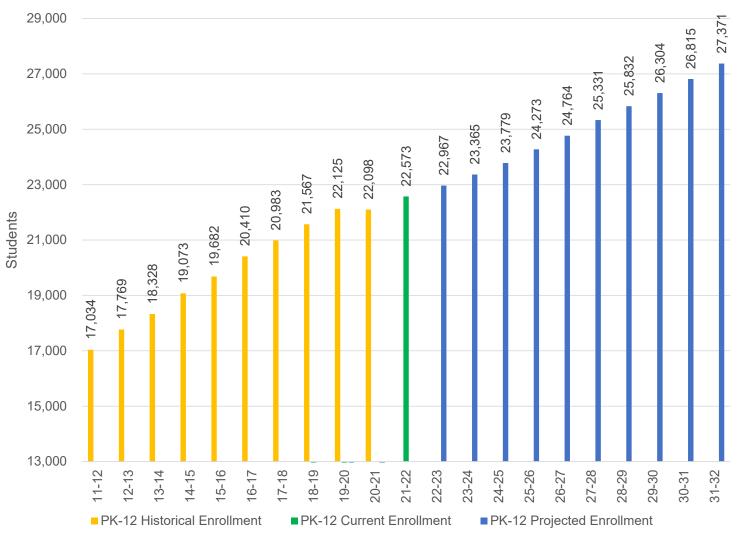

|                     | 0.2 (0.02) | NROLLMENT<br>nber 8, 2021 |        |
|---------------------|------------|---------------------------|--------|
| HIGH SCHOOL         | 7,152      | HIGH SCHOOL               | 7,152  |
| MIDDLE SCHOOL       | 5,188      | MIDDLE SCHOOL             | 5,188  |
| ELEMENTARY (K-5)    | 9,803      | <b>ELEMENTARY (K-5)</b>   | 9,803  |
| DISTRICT TOTAL K-12 | 22,143     | PRESCHOOL                 | 430    |
|                     |            | DISTRICT TOTAL PS-12      | 22,573 |

| K - 12 PROJECTED vs. C                |            |             | LLMEN      | Т        |
|---------------------------------------|------------|-------------|------------|----------|
| Septemb                               | er 8, 2021 |             |            |          |
|                                       | K-5        | 6-8         | 9-12       | TOTAL    |
| Projected Enrollment - 2021-22        | 9,922      | 5,211       | 7,144      | 22,277   |
| Current Actual Enrollment K-12        | 9,803      | 5,188       | 7,152      | 22,143   |
| +/-                                   | 119        | 23          | 8          | 134      |
| Projections presented to the Olentang | y Board o  | f Education | n in Octob | er 2020. |

# **Projected vs. Actual Enrollment**

|                    | 2021-22<br>Projected | 2021-22<br>Actual | Difference | % Difference |
|--------------------|----------------------|-------------------|------------|--------------|
| <b>Pre-K Total</b> | 467                  | 430               | (37)       | -7.92%       |
| K                  | 1,507                | 1,432             | (75)       | -4.98%       |
| 1                  | 1,584                | 1,604             | 20         | 1.26%        |
| 2                  | 1,679                | 1,670             | (9)        | -0.54%       |
| 3                  | 1,680                | 1,637             | (43)       | -2.56%       |
| 4                  | 1,715                | 1,703             | (12)       | -0.70%       |
| 5                  | 1,757                | 1,757             | -          | 0.00%        |
| K-5 Total          | 9,922                | 9,803             | (119)      | -1.20%       |
| 6                  | 1,745                | 1,739             | (6)        | -0.34%       |
| 7                  | 1,718                | 1,694             | (24)       | -1.40%       |
| 8                  | 1,748                | 1,755             | 7          | 0.40%        |
| 6-8 Total          | 5,211                | 5,188             | (23)       | -0.44%       |
| 9                  | 1,701                | 1,736             | 35         | 2.06%        |
| 10                 | 1,805                | 1,796             | (9)        | -0.50%       |
| 11                 | 1,826                | 1,797             | (29)       | -1.59%       |
| 12                 | 1,785                | 1,793             | 8          | 0.45%        |
| Ungraded           | 27                   | 30                | 3          | 11.11%       |
| 9-12 Total         | 7,144                | 7,152             | 8          | 0.11%        |
| K-12 Total         | 22,277               | 22,143            | (134)      | -0.60%       |
| PK-12 Total        | 22,744               | 22,573            | (171)      | -0.75%       |

## **Projected Enrollment**

|                 |         |         |         |         | 94      | 11 0111 |         |         |         |         |         |
|-----------------|---------|---------|---------|---------|---------|---------|---------|---------|---------|---------|---------|
|                 | 2021-22 | 2022-23 | 2023-24 | 2024-25 | 2025-26 | 2026-27 | 2027-28 | 2028-29 | 2029-30 | 2030-31 | 2031-32 |
| Pre-K Total     | 430     | 505     | 517     | 528     | 539     | 548     | 557     | 565     | 571     | 577     | 583     |
| K               | 1,432   | 1,577   | 1,616   | 1,652   | 1,684   | 1,714   | 1,741   | 1,764   | 1,785   | 1,803   | 1,821   |
| 1               | 1,604   | 1,601   | 1,763   | 1,806   | 1,846   | 1,883   | 1,916   | 1,946   | 1,972   | 1,995   | 2,015   |
| 2               | 1,670   | 1,638   | 1,635   | 1,801   | 1,845   | 1,885   | 1,923   | 1,956   | 1,987   | 2,014   | 2,038   |
| 3               | 1,637   | 1,720   | 1,688   | 1,684   | 1,855   | 1,900   | 1,942   | 1,981   | 2,016   | 2,047   | 2,075   |
| 4               | 1,703   | 1,688   | 1,774   | 1,741   | 1,737   | 1,913   | 1,960   | 2,003   | 2,043   | 2,079   | 2,111   |
| 5               | 1,757   | 1,749   | 1,734   | 1,822   | 1,787   | 1,783   | 1,964   | 2,012   | 2,057   | 2,098   | 2,135   |
| K-5 Total       | 9,803   | 9,973   | 10,209  | 10,505  | 10,754  | 11,079  | 11,446  | 11,663  | 11,860  | 12,036  | 12,195  |
| Pre-K - 5 Total | 10,233  | 10,478  | 10,726  | 11,033  | 11,293  | 11,627  | 12,003  | 12,228  | 12,431  | 12,613  | 12,778  |
| 6               | 1,739   | 1,796   | 1,788   | 1,772   | 1,863   | 1,827   | 1,823   | 2,008   | 2,057   | 2,103   | 2,144   |
| 7               | 1,694   | 1,789   | 1,848   | 1,839   | 1,823   | 1,916   | 1,880   | 1,876   | 2,066   | 2,117   | 2,163   |
| 8               | 1,755   | 1,719   | 1,816   | 1,875   | 1,866   | 1,850   | 1,945   | 1,907   | 1,903   | 2,096   | 2,148   |
| 6-8 Total       | 5,188   | 5,304   | 5,451   | 5,486   | 5,552   | 5,593   | 5,647   | 5,791   | 6,027   | 6,316   | 6,455   |
| 9               | 1,736   | 1,782   | 1,745   | 1,843   | 1,904   | 1,895   | 1,878   | 1,974   | 1,936   | 1,932   | 2,128   |
| 10              | 1,796   | 1,760   | 1,806   | 1,769   | 1,868   | 1,930   | 1,921   | 1,904   | 2,001   | 1,963   | 1,959   |
| 11              | 1,797   | 1,827   | 1,790   | 1,837   | 1,799   | 1,901   | 1,963   | 1,954   | 1,937   | 2,036   | 1,997   |
| 12              | 1,793   | 1,787   | 1,816   | 1,780   | 1,827   | 1,789   | 1,890   | 1,952   | 1,942   | 1,926   | 2,024   |
| Ungraded        | 30      | 30      | 30      | 30      | 30      | 30      | 30      | 30      | 30      | 30      | 30      |
| 9-12 Total      | 7,152   | 7,185   | 7,188   | 7,259   | 7,428   | 7,544   | 7,681   | 7,813   | 7,847   | 7,886   | 8,138   |
| K-12 Total      | 22,143  | 22,463  | 22,848  | 23,250  | 23,734  | 24,216  | 24,774  | 25,267  | 25,733  | 26,238  | 26,788  |
| PK-12 Total     | 22,573  | 22,967  | 23,365  | 23,779  | 24,273  | 24,764  | 25,331  | 25,832  | 26,304  | 26,815  | 27,371  |

#### Total (PK-12) Enrollment - Historical & Projections