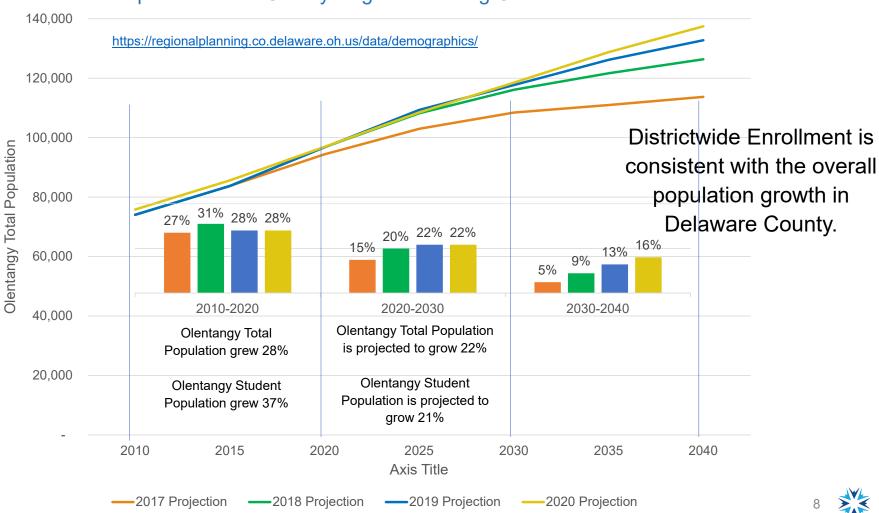

,997   |
| 12              | 1,793   | 1,787   | 1,816   | 1,780   | 1,827   | 1,789   | 1,890   | 1,952   | 1,942   | 1,926   | 2,024   |
| Ungraded        | 30      | 30      | 30      | 30      | 30      | 30      | 30      | 30      | 30      | 30      | 30      |
| 9-12 Total      | 7,152   | 7,185   | 7,188   | 7,259   | 7,428   | 7,544   | 7,681   | 7,813   | 7,847   | 7,886   | 8,138   |
| K-12 Total      | 22,143  | 22,463  | 22,848  | 23,250  | 23,734  | 24,216  | 24,774  | 25,267  | 25,733  | 26,238  | 26,788  |
| PK-12 Total     | 22,573  | 22,967  | 23,365  | 23,779  | 24,273  | 24,764  | 25,331  | 25,832  | 26,304  | 26,815  | 27,371  |



#### Total (PK-12) Enrollment - Historical & Projections





#### <u>District (PK-12) Enrollment</u> - Historical & Projections













#### PK Enrollment - Historical & Projections









#### <u>District K only Enrollment</u> - Historical & Projections





## **Grade Advancement - Growth Factor**

| from          | to             | K->1    | 1->2    | 2->3    | 3->4    | 4->5    | 5->6    | 6->7    | 7->8    | 8->9    | 9->10   | 10->11  | 11->12  |
|---------------|----------------|---------|---------|---------|---------|---------|---------|---------|---------|---------|---------|---------|---------|
| 03-04         | 04-05          | 113.56% | 105.21% | 105.38% | 108.12% | 108.22% | 107.79% | 106.22% | 105.10% | 108.26% | 103.74% | 102.49% | 101.28% |
| 04-05         | 05-06          | 117.56% | 106.23% | 107.60% | 108.34% | 105.16% | 107.47% | 103.61% | 105.44% | 104.39% | 104.31% | 103.11% | 104.46% |
| 05-06