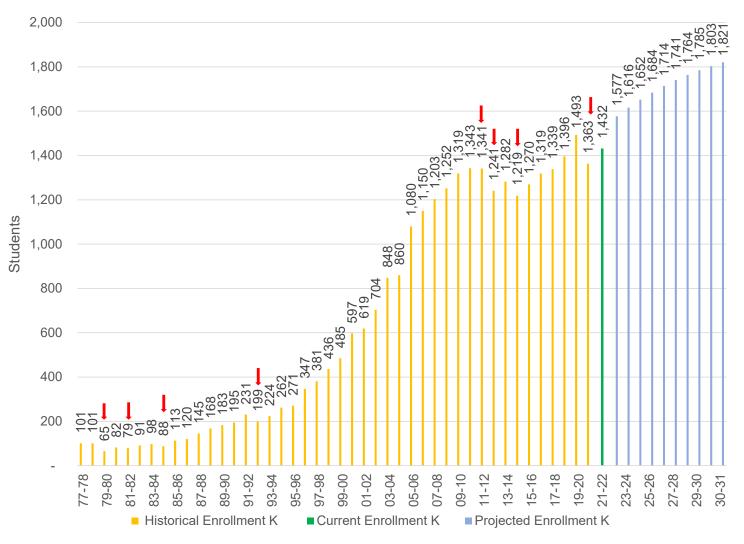

| 2,024   |
| Ungraded        | 30      | 30      | 30      | 30      | 30      | 30      | 30      | 30      | 30      | 30      | 30      |
| 9-12 Total      | 7,152   | 7,185   | 7,188   | 7,259   | 7,428   | 7,544   | 7,681   | 7,813   | 7,847   | 7,886   | 8,138   |
| K-12 Total      | 22,143  | 22,463  | 22,848  | 23,250  | 23,734  | 24,216  | 24,774  | 25,267  | 25,733  | 26,238  | 26,788  |
| PK-12 Total     | 22,573  | 22,967  | 23,365  | 23,779  | 24,273  | 24,764  | 25,331  | 25,832  | 26,304  | 26,815  | 27,371  |



#### Total (PK-12) Enrollment - Historical & Projections





#### <u>District (PK-12) Enrollment</u> - Historical & Projections













#### PK Enrollment - Historical & Projections









#### <u>District K only Enrollment</u> - Historical & Projections





## **Grade Advancement - Growth Factor**

| from          | to             | K->1    | 1->2    | 2->3    | 3->4    | 4->5    | 5->6    | 6->7    | 7->8    | 8->9    | 9->10   | 10->11  | 11->12  |
|---------------|----------------|---------|---------|---------|---------|---------|---------|---------|---------|---------|---------|---------|---------|
| 03-04         | 04-05          | 113.56% | 105.21% | 105.38% | 108.12% | 108.22% | 107.79% | 106.22% | 105.10% | 108.26% | 103.74% | 102.49% | 101.28% |
| 04-05         | 05-06          | 117.56% | 106.23% | 107.60% | 108.34% | 105.16% | 107.47% | 103.61% | 105.44% | 104.39% | 104.31% | 103.11% | 104.46% |
| 05-06         | 06-07          | 114.54% | 107.52% | 104.50% | 108.67% | 106.55% | 105.13% | 104.48% | 104.36% | 107.80% | 105.22% |