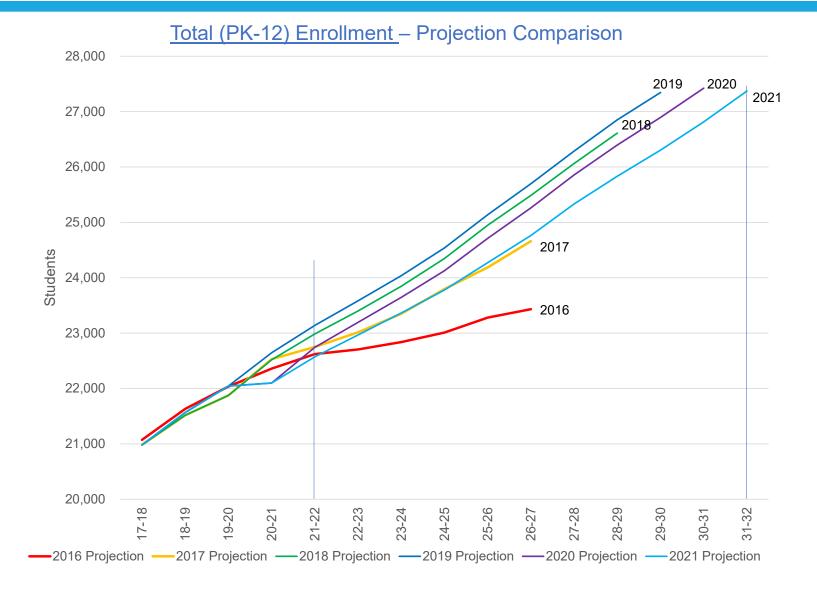

| 1,997   |
| 12              | 1,793   | 1,787   | 1,816   | 1,780   | 1,827   | 1,789   | 1,890   | 1,952   | 1,942   | 1,926   | 2,024   |
| Ungraded        | 30      | 30      | 30      | 30      | 30      | 30      | 30      | 30      | 30      | 30      | 30      |
| 9-12 Total      | 7,152   | 7,185   | 7,188   | 7,259   | 7,428   | 7,544   | 7,681   | 7,813   | 7,847   | 7,886   | 8,138   |
| K-12 Total      | 22,143  | 22,463  | 22,848  | 23,250  | 23,734  | 24,216  | 24,774  | 25,267  | 25,733  | 26,238  | 26,788  |
| PK-12 Total     | 22,573  | 22,967  | 23,365  | 23,779  | 24,273  | 24,764  | 25,331  | 25,832  | 26,304  | 26,815  | 27,371  |



#### Total (PK-12) Enrollment - Historical & Projections





#### <u>District (PK-12) Enrollment</u> - Historical & Projections













#### PK Enrollment - Historical & Projections









#### <u>District K only Enrollment</u> - Historical & Projections





## **Grade Advancement - Growth Factor**

| from          | to             | K->1    | 1->2    | 2->3    | 3->4    | 4->5    | 5->6    | 6->7    | 7->8    | 8->9    | 9->10   | 10->11  | 11->12  |
|---------------|----------------|---------|---------|---------|---------|---------|---------|---------|---------|---------|---------|---------|---------|
| 03-04         | 04-05          | 113.56% | 105.21% | 105.38% | 108.12% | 108.22% | 107.79% | 106.22% | 105.10% | 108.26% | 103.74% | 102.49% | 101.28% |
| 04-05         | 05-06          | 117.56% | 106.23% | 107.60% | 108.34% | 105.16% | 107.47% | 103.61% | 105.44% | 104.39% | 104.31% | 103.11% | 104.46% |
| 05