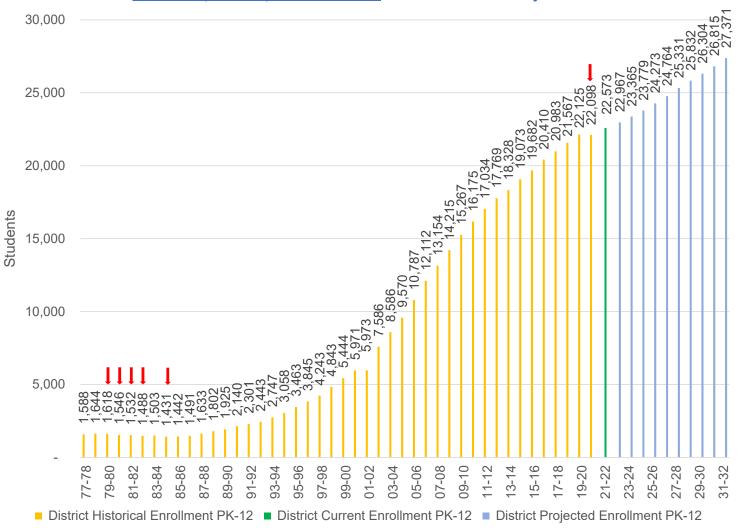

36   | 1,997   |
| 12              | 1,793   | 1,787   | 1,816   | 1,780   | 1,827   | 1,789   | 1,890   | 1,952   | 1,942   | 1,926   | 2,024   |
| Ungraded        | 30      | 30      | 30      | 30      | 30      | 30      | 30      | 30      | 30      | 30      | 30      |
| 9-12 Total      | 7,152   | 7,185   | 7,188   | 7,259   | 7,428   | 7,544   | 7,681   | 7,813   | 7,847   | 7,886   | 8,138   |
| K-12 Total      | 22,143  | 22,463  | 22,848  | 23,250  | 23,734  | 24,216  | 24,774  | 25,267  | 25,733  | 26,238  | 26,788  |
| PK-12 Total     | 22,573  | 22,967  | 23,365  | 23,779  | 24,273  | 24,764  | 25,331  | 25,832  | 26,304  | 26,815  | 27,371  |



#### Total (PK-12) Enrollment - Historical & Projections





#### <u>District (PK-12) Enrollment</u> - Historical & Projections













#### PK Enrollment - Historical & Projections









#### <u>District K only Enrollment</u> - Historical & Projections





## **Grade Advancement - Growth Factor**

| from          | to             | K->1    | 1->2    | 2->3    | 3->4    | 4->5    | 5->6    | 6->7    | 7->8    | 8->9    | 9->10   | 10->11  | 11->12  |
|---------------|----------------|---------|---------|---------|---------|---------|---------|---------|---------|---------|---------|---------|---------|
| 03-04         | 04-05          | 113.56% | 105.21% | 105.38% | 108.12% | 108.22% | 107.79% | 106.22% | 105.10% | 108.26% | 103.74% | 102.49% | 101.28% |
| 04-05         | 05-06          | 117.56% | 106.23% | 107.60% | 108.34% | 105.16% | 107.47% | 103.61% | 105.44% | 104.39% | 104.31% | 103.11% | 104.46% |