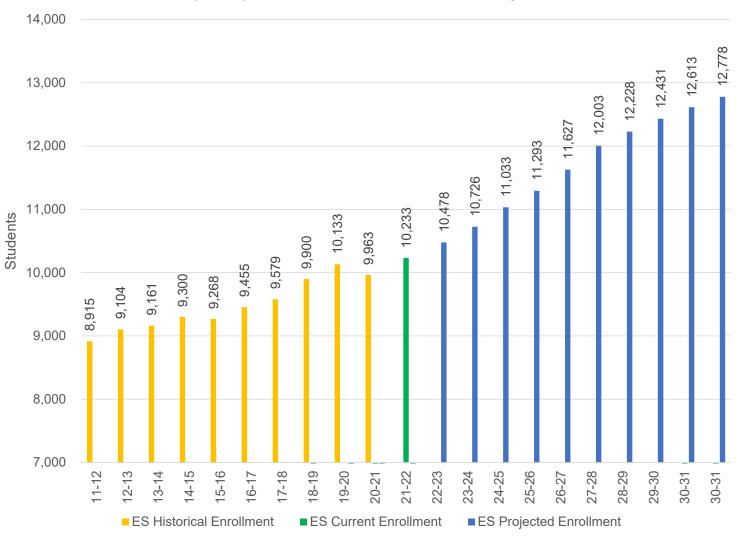

#### ES (PK-5) Enrollment - Historical & Projections

## **Projected ES Enrollment**

- ES capacity is based on number of classrooms.

| * ES classroom inventory increased   |
|--------------------------------------|
| this year for Shale Meadows ES by 35 |
|                                      |

# **Projected vs. Actual Enrollment**

|                    | 2021-22<br>Projected | 2021-22<br>Actual | Difference | % Difference |
|--------------------|----------------------|-------------------|------------|--------------|
| <b>Pre-K Total</b> | 467                  | 430               | (37)       | -7.92%       |
| K                  | 1,507                | 1,432             | (75)       | -4.98%       |
| 1                  | 1,584                | 1,604             | 20         | 1.26%        |
| 2                  | 1,679                | 1,670             | (9)        | -0.54%       |
| 3                  | 1,680                | 1,637             | (43)       | -2.56%       |
| 4                  | 1,715                | 1,703             | (12)       | -0.70%       |
| 5                  | 1,757                | 1,757             | -          | 0.00%        |
| K-5 Total          | 9,922                | 9,803             | (119)      | -1.20%       |
| 6                  | 1,745                | 1,739             | (6)        | -0.34%       |
| 7                  | 1,718                | 1,694             | (24)       | -1.40%       |
| 8                  | 1,748                | 1,755             | 7          | 0.40%        |
| 6-8 Total          | 5,211                | 5,188             | (23)       | -0.44%       |
| 9                  | 1,701                | 1,736             | 35         | 2.06%        |
| 10                 | 1,805                | 1,796             | (9)        | -0.50%       |
| 11                 | 1,826                | 1,797             | (29)       | -1.59%       |
| 12                 | 1,785                | 1,793             | 8          | 0.45%        |
| Ungraded           | 27                   | 30                | 3          | 11.11%       |
| 9-12 Total         | 7,144                | 7,152             | 8          | 0.11%        |
| K-12 Total         | 22,277               | 22,143            | (134)      | -0.60%       |
| PK-12 Total        | 22,744               | 22,573            | (171)      | -0.75%       |

## **Projected Enrollment**

|                 |         |         |         |         | 94      | 11 0111 |         |         |         |         |         |
|-----------------|---------|---------|---------|---------|---------|---------|---------|---------|---------|---------|---------|
|                 | 2021-22 | 2022-23 | 2023-24 | 2024-25 | 2025-26 | 2026-27 | 2027-28 | 2028-29 | 2029-30 | 2030-31 | 2031-32 |
| Pre-K Total     | 430     | 505     | 517     | 528     | 539     | 548     | 557     | 565     | 571     | 577     | 583     |
| K               | 1,432   | 1,577   | 1,616   | 1,652   | 1,684   | 1,714   | 1,741   | 1,764   | 1,785   | 1,803   | 1,821   |
| 1               | 1,604   | 1,601   | 1,763   | 1,806   | 1,846   | 1,883   | 1,916   | 1,946   | 1,972   | 1,995   | 2,015   |
| 2               | 1,670   | 1,638   | 1,635   | 1,801   | 1,845   | 1,885   | 1,923   | 1,956   | 1,987   | 2,014   | 2,038   |
| 3               | 1,637   | 1,720   | 1,688   | 1,684   | 1,855   | 1,900   | 1,942   | 1,981   | 2,016   | 2,047   | 2,075   |
| 4               | 1,703   | 1,688   | 1,774   | 1,741   | 1,737   | 1,913   | 1,960   | 2,003   | 2,043   | 2,079   | 2,111   |
| 5               | 1,757   | 1,749   | 1,734   | 1,822   | 1,787   | 1,783   | 1,964   | 2,012   | 2,057   | 2,098   | 2,135   |
| K-5 Total       | 9,803   | 9,973   | 10,209  | 10,505  | 10,754  | 11,079  | 11,446  | 11,663  | 11,860  | 12,036  | 12,195  |
| Pre-K - 5 Total | 10,233  | 10,478  | 10,726  | 11,033  | 11,293  | 11,627  | 12,003  | 12,228  | 12,431  | 12,613  | 12,778  |
| 6               | 1,739   | 1,796   | 1,788   | 1,772   | 1,863   | 1,827   | 1,823   | 2,008   | 2,057   | 2,103   | 2,144   |
| 7               | 1,694   | 1,789   | 1,848   | 1,839   | 1,823   | 1,916   | 1,880   | 1,876   | 2,066   | 2,117   | 2,163   |
| 8               | 1,755   | 1,719   | 1,816   | 1,875   | 1,866   | 1,850   | 1,945   | 1,907   | 1,903   | 2,096   | 2,148   |
| 6-8 Total       | 5,188   | 5,304   | 5,451   | 5,486   | 5,552   | 5,593   | 5,647   | 5,791   | 6,027   | 6,316   | 6,455   |
| 9               | 1,736   | 1,782   | 1,745   | 1,843   | 1,904   | 1,895   | 1,878   | 1,974   | 1,936   | 1,932   | 2,128   |
| 10              | 1,796   | 1,760   | 1,806   | 1,769   | 1,868   | 1,930   | 1,921   | 1,904   | 2,001   | 1,963   | 1,959   |
| 11              | 1,797   | 1,827   | 1,790   | 1,837   | 1,799   | 1,901   | 1,963   | 1,954   | 1,937   | 2,036   | 1,997   |
| 12              | 1,793   | 1,787   | 1,816   | 1,780   | 1,827   | 1,789   | 1,890   | 1,952   | 1,942   | 1,926   | 2,024   |
| Ungraded        | 30      | 30      | 30      | 30      | 30      | 30      | 30      | 30      | 30      | 30      | 30      |
| 9-12 Total      | 7,152   | 7,185   | 7,188   | 7,259   | 7,428   | 7,544   | 7,681   | 7,813   | 7,847   | 7,886   | 8,138   |
| K-12 Total      | 22,143  | 22,463  | 22,848  | 23,250  | 23,734  | 24,216  | 24,774  | 25,267  | 25,733  | 26,238  | 26,788  |
| PK-12 Total     | 22,573  | 22,967  | 23,365  | 23,779  | 24,273  | 24,764  | 25,331  | 25,832  | 26,304  | 26,815  | 27,371  |