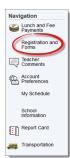

Sign in to your PowerSchool parent account.

If you have not created a PowerSchool parent account, please contact your child's school office.

Click on Registration and Forms in the Navigation pane on the left-hand side.