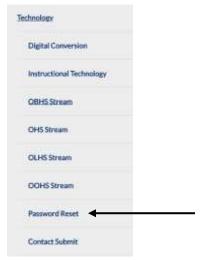

- 3. In the menu at the left expand 'Departments'
- 4. In the menu expand 'Technology'
- 5. Select 'Password Reset' toward the bottom of the menu

6. On the Update Password Screen

- a. Enter Your Username (Firstname\_Lastname@olsd.us)
- b. Your Temporary Password
- c. Your New Password
- d. Your New Password Again
- 7. Click Submit
- 8. Your new password has been set (It may take a few minutes to become active!)